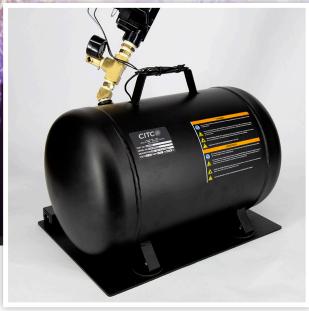

The A/C Air Launcher fires as soon as it's connected to a power source. Simply plug in, or use a momentary switch to save pressure for an additional shot before refilling. You can fit 3 speed load sleeves at a time in the barrel, or just fill it with bulk confetti or streamers. Use caps and foam pushers for extra distance. The included 5-gallon air tank must be filled from a compressor.

## **FEATURES:**

choice!

- · Perfect for indoors or out
- Holds either bulk or up to 3 speedloads
- · Streamers fly to 100'
- Confetti flies to 35'
- · 7 Gallon air tank included
- · Fill at filling stations or with compressed air