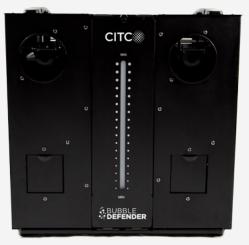

# Elevating Professional Bubble Effects

Bid Farewell to the era of basic bubble machines with open pans of fluid, children's wands, and feeble fans.

The Bubble Defender R-Series is our premier DMX controllable Bubble machine, frequently used in 4D theaters and amusement parks. This bubble machine uses a nozzle-pipe delivery system which protects each bubble from the disturbance of the machine parts and each other, allowing more of them to be released into the desired area. One tank provides for over 2 hours of continuous bubble output.

# **Double the Bubbles**

Dual nozzles meticulously disperse bubble fluid, creating an enchanting spectacle of iridescent <u>bubbles</u>.

#### **Effortless Precision**

An onboard LCD panel with timers, 3-pin and 5-pin DMX connections. Perfect for theater, theme parks, and live events.