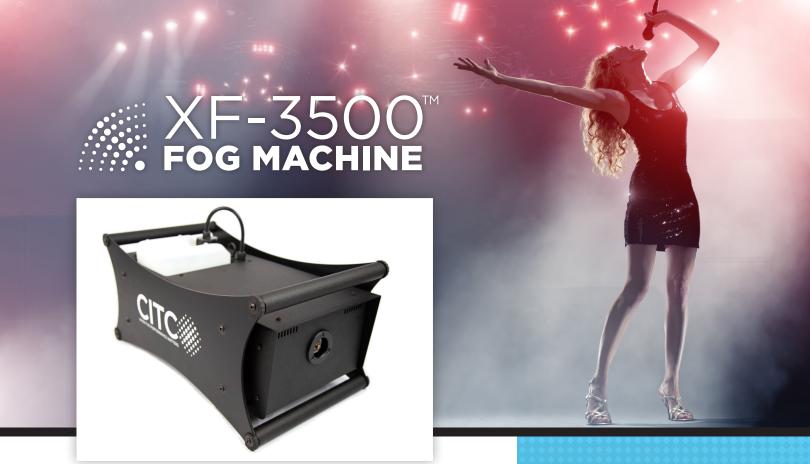

The XF-Series is the new range of professional grade machines from CITC. These powerful fog machines are capable of an output of up to 35,000 CFM, the highest in its class. The XF-3500 comes standard with X-Cradle Impact Armor - a proprietary design, handmade in the USA from aircraft grade materials which protects machines from drops from up to three feet. With full featured digital control technology and designed specifically for use with CITCs precision SmartFog™, the XF-Series delivers the most precisely timed fog anywhere.

## **FEATURES**:

- X-Cradle<sup>™</sup> Impact Armor. Drop Tested to Three Feet.
- The Highest Fog Output in its Class at 35,000 cfm.
- Run Dry Fluid Sensor Protect Your Show & Machine.
- Instant Off & SmartFog™ Technology: The Most Precise Timed Fog System in the Industry.
- Designed & Built in the USA.

## **XF-3500 SPECS**

XF-3500 120v #100501 XF-3500 230v #100502

- Weight: 35lbs (16kg)
- Dimensions: 23.25" x 11.5" x 13.25"
- Shipping Weight: 45lbs (20kg)
- Shipping Box Size: 25" x 15" x 16" (64 cm x 38 cm x 41 cm)
- Operation: DMX, Stand-Alone or Wireless Remote
- DMX: Wireless DMX
- Warm Up Time: 8 Minutes
- Heating Unit: 1200 Watts
- Electrical Supply: 120 VAC 15A 60 Hz (230v 8A 50Hz)
- Breaker: 120 VAC 15A (230v 7A)
- CITC SmartFog Precision Fog Fluids:
  - 15 Second Ultra-Quick
  - 1 Minute Quick Fog
  - 3 Minute (perfect for low-ground fog)
  - 5 Minute
  - 15 Minute
  - 25 Minute Regular
  - 45 Minute Long Lasting
  - 60 Minute Longest Lasting