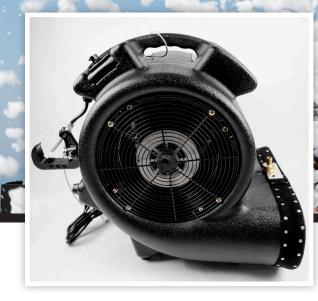

## SUPER **FOAM DOME**

The Super Foam Dome is the original and the best dry foam machine for use in night clubs and at events worldwide. This machine produces massive amounts of incredibly dry foam quickly and in half the time of our competition. The built in C-Clamp and safety cable allows you to safely hang the unit straight out of the box.

## **FEATURES:**

- Incredibly dry foam
- #1 Choice of nightclubs nationwide
- 2x the foam in 1/2 the time as the competition
- Fill a 20' x 20' x 6' (51 cm x 51 cm x 15 cm) area in approximately 5 minutes
- Less foam fluid per CFM than the competition
- Built to last
- Made in the USA

## 120VAC #100059 230VAC #100060

- Weight: 65 lbs. (12 kg) (plus pump: see below)
- Dimensions: 19" x 19" x 19" (48 cm x 48 cm x 48 cm)
- Power: 1 HP: 120VAC 20A 50Hz
- Power Cord: 25' (7.6 m) GFI
- Switch Box: Two outlets with lighted power switch
- Fluid Pump: High-pressure diaphragm pump 45 psi (3.1 bar) / 1.4 gpm (5.3 pm)
- Wt/Dims Fluid Pump: 5 lbs.
  (2.3 kg / 7" x 5" x 5" (18 cm x 13 cm x 13 cm)
- Output: 10,000 cubic feet per minute
- Fluid Consumption: Approx. 1 gallon per minute (3.8 L/min)
- Hose: 5/8" x 25' (1 cm x 7.6 m)
- Barrel Supplied by User: 55 gal. (209 L) plastic
- Limited Warranty: One year