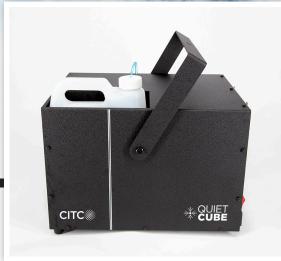

CITC's Quiet Cube snow machine incorporates advanced design to make it the quietest snow machine ever! For drier, whiter, fluffier flakes, this machine is the one for you!

## **FEATURES:**

- · Quietest snow machine ever!
- A full 10 db quieter than the Little Blizzard
- Extremely low power consumption
- Awesome output for a smaller machine
- Remote control variable output
- DMX on board

## **QUIET CUBE SPECS**

## 120VAC #100258 230VAC #100259

- Dimensions: 15" x 12" x 10"(38 cm x 31 cm x 26 cm)
- Weight: 38 lbs. (17 kg)
- Remote Control: On / Off Volume
- DMX Control: On / Off Volume
- Sound: 63 db
- Fluid: LB Extra Dry / LB Super Extra Dry
- Run Time: Continuous
- Electrical Supply: 120VAC 5A 60Hz (230VAC 5A 50Hz)
- CE Approved