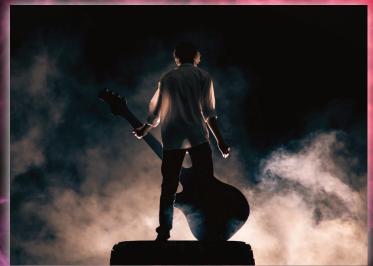

## FANTASY EX<sup>®</sup>

Fantasy FX® delivers the only stage haze, steam and fog effect without needing a technical expert. Used in Television, Movies, Theatrical Productions, Nightclubs, Photo Shoots, or anywhere a professional haze or fog effect is needed. Fantasy FX® is odorless and versatile.

#### **FOR BEST RESULTS:**

- To create stunning haze effects that amplify lighting, spray 15-20 seconds to illuminate lighting from behind.
- To get a fog effect, spray 1-2 minutes and light from the front for densest fog.
- To enhance the color of the fog or haze appearance: use spot lights, pars, follow spot, track lights, or even a flashlight for beam.