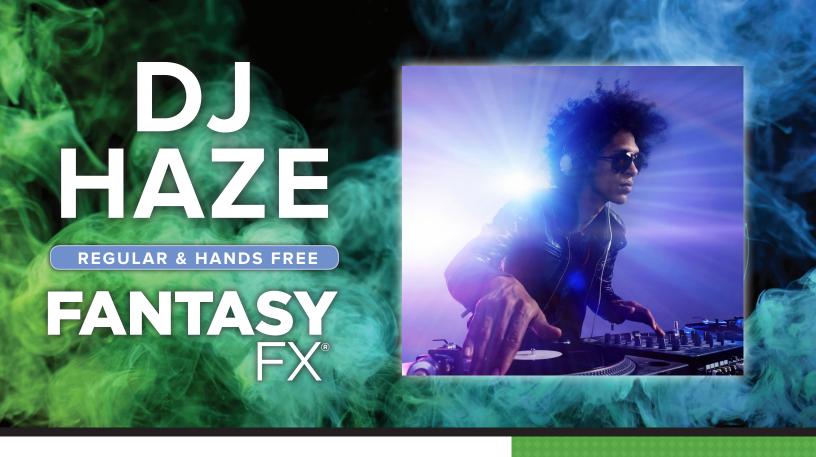

With DJ Haze, you can create amazing atmospheric effects such as beams of light slicing through the air or the appearance of steam or smoke on the dance floor. With no need for expensive, complicated and heavy haze machines, DJ Haze is the quickest, easiest and safest solution for DJ's and event and party planners! Compact for easy transportation between venues.

Use DJ Haze to instantly add lighting effects to your event or venue!

## **SUGGESTIONS FOR USE:**

- To help ignite the dance floor, use the DJ Haze to accent the perfect lighting atmosphere for your crowd – just spray for 20-30 seconds until you get the desired effect.
- To create colored haze effects, add a color changing light that shows beautiful slices of color on the dance floor.
- To create a haze effect around the DJ use a back light for smoke, side light for steam, or a front light for a sheer haze effect.
- Create haze for your venue for up to half an hour with 20-30 seconds of DJ Haze. Dance the night away with a single can!