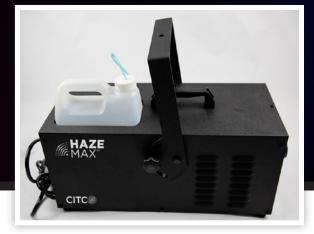

CITC's HazeMax<sup>™</sup> is the professional's choice for an easy to use, reliable haze machine that produces a long-lasting, 30-minute even haze, using a water-based fluid without any glycols or oils. Boasting no condensation or residue, the HazeMax has been used on professional stages around the world, with no programming or special care required.

## **FEATURES:**

- · Long-lasting, 30-minute, dry, even haze
- Water-based fluid, no glycols or oils
- No condensation or residue
- Non-clogging
- Includes remote control cycle timer and hanging bracket
- · Built to last a lifetime
- Made in the USA

## HAZEMAX<sup>™</sup> SPECS

## 120VAC #100021 230VAC #100025

- Dimensions: 26 lbs. (10 kg)
- Dimensions: 22" x 9" x 11" (56 cm x 23 cm x 28 cm)
- Shipping Weight: 33 lbs. (15 kg)
- Shipping Dimensions: 26" x 13" x 16" (66 cm x 33 cm x 41 cm)
- **DMX:** Built in 1 channel
- Warm Up Time: 6-10 minutes
- Fluid Consumption @ 50 100% output:
  30 51 oz. (1 1.5 liters) per hour
- Heating Unit: 1500 watts
- Electrical Requirements: 120VAC 15A (230VAC 8A)
- Breaker: 120VAC 15A (230VAC 7A)