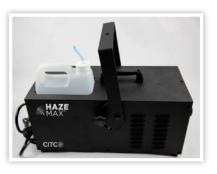

CITC's HazeMax<sup>™</sup> is the professional's choice for an easy to use, reliable haze machine that produces a long-lasting, 30-minute even haze, using a water-based fluid without any glycols or oils. Boasting no condensation or

residue, the HazeMax has been used on professional stages around the world, with no programming or special care required.

## **FEATURES:**

- Long-lasting, 30-minute, dry, even haze
- Water-based fluid, no glycols or oils
- No condensation or residue
- Non-clogging
- Includes remote control cycle timer & hanging bracket
- Built to last a lifetime
- Made in the USA

## HAZEMAX<sup>™</sup> SPECS 120VAC #100021 230VAC #100025

- **Dimensions:** 26 lbs. (10 kg)
- Dimensions: 22" x 9" x 11" (56 cm x 23 cm x 28 cm)
- Shipping Weight: 33 lbs. (15 kg)
- Shipping Dimensions: 26" x 13" x 16" (66 cm x 33 cm x 41 cm)
- **DMX:** Built in 1 channel
- Warm Up Time: 6-10 minutes
- Fluid Consumption @ 50 100% output:
  30 51 oz. (1 1.5 liters) per hour
- Heating Unit: 1500 watts
- Electrical Requirements: 120VAC 15A (230VAC 8A)
- Breaker: 120VAC 15A (230VAC 7A)