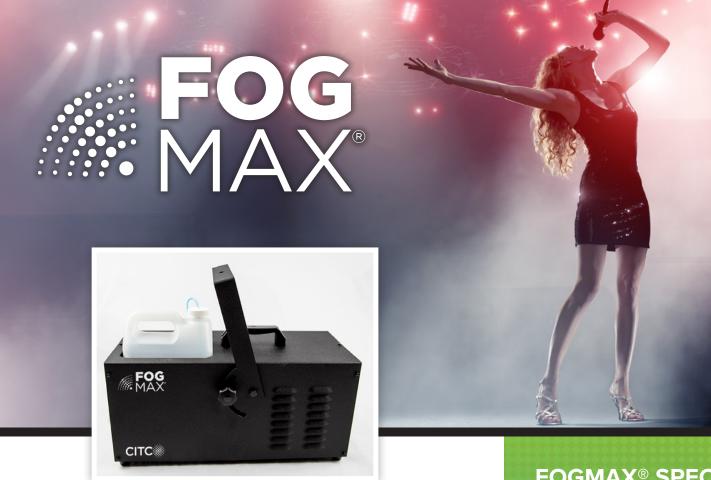

The FogMax® is the premier professional fog machine, and has been used in many movies where dynamic, dependable fog machines were needed to make a great production. No other comparable machine delivers a continuous thicker, whiter fog output of 30,000 cfm (.85 m3). CITC's FogMax can produce longer on maximum output than our competition.

## **FEATURES:**

- · Thick, white, dry fog
- · Continuous output with no shutdown
- · Timed output with SmartFog fluids
- · Non-clogging head
- · 1 Channel DMX on board
- · Includes remote control cycle timer & hanging bracket
- · Built to last a lifetime
- · Made in the USA

## 120VAC #100090 230VAC #100095

- Weight: 26 lbs. (12 kg)
- **Dimensions:** 22" × 9" × 11"
- Shipping Weight: 33 lbs. (15 kg)
- Shipping Dimensions: 26" x 13" x 16" (66 cm x 33 cm x 41 cm)
- DMX: Built in 1-channel DMX
- Warm Up Time: 10-12 minutes
- Continuous Fog: Runs continuously without
- Heating Unit: 1500 watts
- Electrical Supply: 120VAC 15A 60Hz (230v 8A 50Hz)
- Breaker: 120VAC 15A, 230VAC 7A
- CITC SmartFog Fluids:
  - 15 Second Ultra-Quick
  - 1 Minute Quick Fog
  - 3 Minute (perfect for low-ground fog)
  - 15 Minue Fluid
  - 25 Minute Regular
  - 45 Minute Long Lasting
  - 60 Minute Longest-Lasting