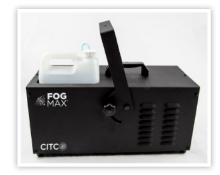

The FogMax® is the premier professional fog machine, and has been used in many movies where dynamic, dependable fog machines were needed to make a great production. No other comparable machine delivers a continuous thicker, whiter fog output of 30,000

cfm (.85 m3). CITC's FogMax can produce longer on maximum output than our competition.

### **FEATURES:**

- · Thick, white, dry fog
- · Continuous output with no shutdown
- · Timed output with SmartFog fluids
- · Non-clogging head
- · 1 Channel DMX on board
- · Includes remote control cycle timer & hanging bracket
- · Built to last a lifetime
- · Made in the USA