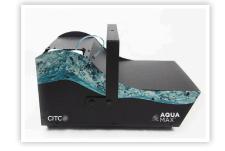

The award-winning AquaMax™ haze machine is now more powerful than ever with a 2-channel DMX control for fan speed and haze output. CITC has created a unique technology that will allow for long-lasting, water-based, 100% certified

organic haze without the residue associated with oil-based hazers. The AquaMax has built in fans to help spread the healthiest haze on earth, while remaining extremely conservative on fluid usage.

## **FEATURES:**

- 2 Channel DMX
- Variable fan speed on DMX
- · Actor's Equity allowed
- Long lasting 1-2+ hour hang time
- Delivers 100% Organic haze
- Low fluid consumption (4 oz. per hour)
- Digital display
- Residue free (smallest particles to date)
- Adjustable Fans (2) & Cycle Timer (30m)
- Made in the USA

## **AQUA MAX™ SPECS**

120VAC #100059 230VAC #100060 (100vac available)

- Dimensions: 21" x 13" x 12" (53 cm x 33 cm x 30 cm)
- Weight: 36 lbs. (16 kg)
- Ship Weight: 42 lbs. (19 kg)
- Ship Dimensions: 25" x 17" x 17" (64 cm X 43 cm X 43 cm)
- Controls (2): DMX & Remote Cycle timer
- DMX: 2 channel, 0-100% Volume Control;
  2-speed fan (speed via remote and DMX)
- Warm-Up Time: 6 minutes Wattage: 1200w
- Haze Volume: 10,000 CFM, (evenly dispersed)
- Hang Time: 2+ hours
- Fluid: CITC Organic Haze fluid
- Electrical Supply: 120VAC 10A 60Hz (230v 5A 50Hz)
- Limited Warranty: One year
- CE Approved