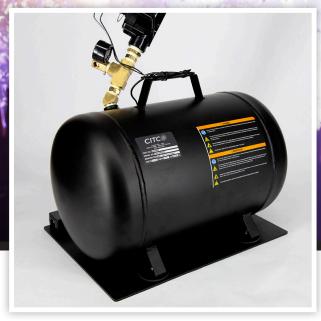

## **FEATURES:**

- · Perfect for indoors or out
- Holds either bulk or up to 3 speedloads
- Streamers fly to 100'
- · Confetti flies to 35'
- 7 Gallon air tank included
- · Fill at filling stations or with compressed air

## A/C AIR LAUNCHER **SPECS**

## 120VAC #101050 230VAC #101051

- Weight: 20 lbs. (9 kg)
- Dimensions: Assembled 35" x 34" x 14" (89 cm x 86 cm x 36 cm)
- Shipping Weight: 27 lbs. (12 kg)
- Shipping Dimensions:  $24" \times 17" \times 20"$ (61 cm x 43 cm x 51 cm)
- **Distance: Streamers:** 100 ft. (30.5 m)
- **Confetti:** 50 ft. 60 ft. (15 m 18 m)
- **Barrel:** 2" x 24" (5 cm x 60 cm)
- Solenoid Valve: 3/4" (1.9 cm), 24VAC / 0.7A with 120VAC / 230VAC transformer
- Air Fittings: Quick-disconnect, tire valve, pressure relief, pressure gauge
- **Working Pressure:** 80-100 PSI (5.5 6.9 bar)
- **Actuation:** Power on (or optional switch)
- **DMX:** DMX-FX 15
- Electrical Supply: 120VAC 0.2A 60Hz (230VAC 0.1A 50Hz)
- Limited Warranty: One Year